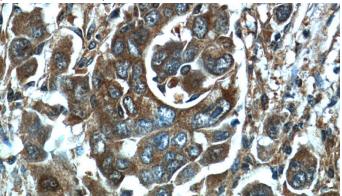

### Antibody description

HMGCR Rabbit Polyclonal antibody. Positive IHC detected in human liver cancer tissue, human heart tissue.

#### Validations

Immunohistochemistry of paraffin-embedded human liver cancer tissue slide using Catalog No:111484(HMGCR Antibody) at dilution of 1:50 (under 10x lens)

Immunohistochemistry of paraffin-embedded human liver cancer tissue slide using Catalog No:111484(HMGCR Antibody) at dilution of 1:50 (under 40x lens)