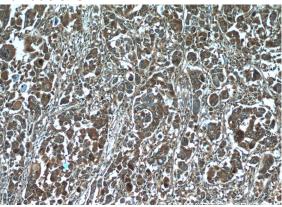

### Antibody description

HMGCR Rabbit Polyclonal antibody. Positive IHC detected in human liver cancer tissue, human heart tissue.

#### Validations

Immunohistochemistry of paraffin-embedded human liver cancer tissue slide using Catalog No:111484(HMGCR Antibody) at dilution of 1:50 (under 10x lens)

Immunohistochemistry of paraffin-embedded human liver cancer tissue slide using Catalog No:111484(HMGCR Antibody) at dilution of 1:50 (under 40x lens)