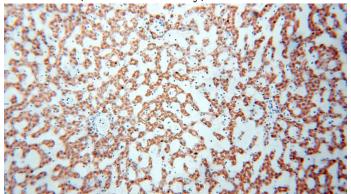

Immunohistochemical of paraffin-embedded human liver using Catalog No:111483(HMGCL antibody) at dilution of 1:100 (under 40x lens)