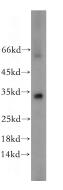

## Validations

mouse liver tissue were subjected to SDS PAGE followed by western blot with Catalog No:111483(HMGCL antibody) at dilution of 1:300

Immunohistochemical of paraffin-embedded human liver using Catalog No:111483(HMGCL antibody) at dilution of 1:100 (under 10x lens)