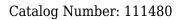

## Antibody description

HMGB2 Rabbit Polyclonal antibody. Positive WB detected in HEK-293 cells. Positive IHC detected in human lymphoma tissue. Observed molecular weight by Western-blot: 28-30kd

# IHC: 1:20-1:200 Validations

HEK-293 cells were subjected to SDS PAGE followed by western blot with Catalog No:111480(HMGB2 antibody) at dilution of 1:500

Immunohistochemical of paraffin-embedded human lymphoma using Catalog No:111480(HMGB2 antibody) at dilution of 1:50 (under 40x lens)