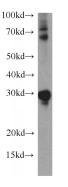

# IHC: 1:20-1:200 Validations

HEK-293 cells were subjected to SDS PAGE followed by western blot with Catalog No:111480(HMGB2 antibody) at dilution of 1:500

Immunohistochemical of paraffin-embedded human lymphoma using Catalog No:111480(HMGB2 antibody) at dilution of 1:50 (under 40x lens)