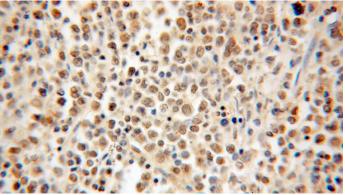

Immunohistochemical of paraffin-embedded human lymphoma using Catalog No:111480(HMGB2 antibody) at dilution of 1:50 (under 10x lens)