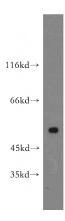

#### **Validations**

Jurkat cells were subjected to SDS PAGE followed by western blot with Catalog No:111475(HMG20A antibody) at dilution of 1:500

Immunohistochemical of paraffin-embedded human pancreas cancer using Catalog No:111475(HMG20A antibody) at dilution of 1:50 (under 10x lens)