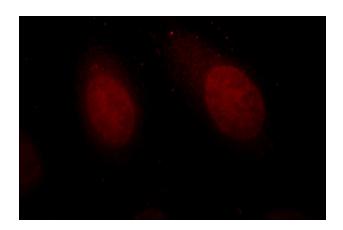

# **HMG20A** antibody

Catalog Number: 111475

Immunofluorescent analysis of HepG2 cells, using HMG20A antibody Catalog No:111475 at 1:25 dilution and Rhodamine-labeled goat anti-rabbit

IP Result of anti-HMG20A (IP:Catalog No:111475, 4ug; Detection:Catalog No:111475 1:500) with Jurkat cells lysate 3200ug.