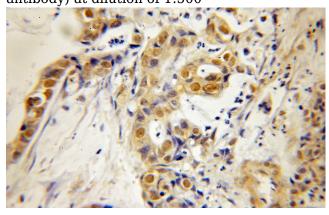

#### **Validations**

Jurkat cells were subjected to SDS PAGE followed by western blot with Catalog No:111475(HMG20A antibody) at dilution of 1:500

Immunohistochemical of paraffin-embedded human pancreas cancer using Catalog No:111475(HMG20A antibody) at dilution of 1:50 (under 10x lens)