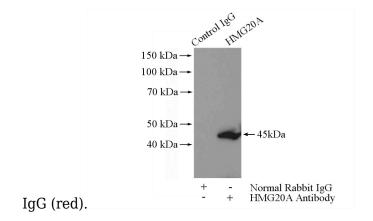

# **HMG20A** antibody

Catalog Number: 111475

Immunofluorescent analysis of HepG2 cells, using HMG20A antibody Catalog No:111475 at 1:25 dilution and Rhodamine-labeled goat anti-rabbit

IP Result of anti-HMG20A (IP:Catalog No:111475, 4ug; Detection:Catalog No:111475 1:500) with Jurkat cells lysate 3200ug.