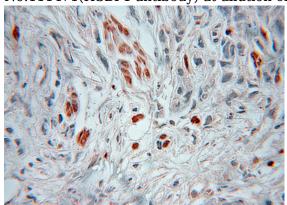

## **Antibody description**

HSBP1 Rabbit Polyclonal antibody. Positive IHC detected in human prostate cancer tissue. Positive WB detected in mouse brain tissue, HT-1080 cells, human brain tissue. Observed molecular weight by Western-blot: 60 kDa

#### **Validations**

mouse brain tissue were subjected to SDS PAGE followed by western blot with Catalog No:111471(HSBP1 antibody) at dilution of 1:1000

Immunohistochemical of paraffin-embedded human prostate cancer using Catalog No:111471(HSBP1 antibody) at dilution of 1:50 (under 10x lens)