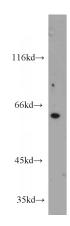

## **Antibody description**

HSBP1 Rabbit Polyclonal antibody. Positive IHC detected in human prostate cancer tissue. Positive WB detected in mouse brain tissue, HT-1080 cells, human brain tissue. Observed molecular weight by Western-blot: 60 kDa

#### **Validations**

mouse brain tissue were subjected to SDS PAGE followed by western blot with Catalog No:111471(HSBP1 antibody) at dilution of 1:1000

Immunohistochemical of paraffin-embedded human prostate cancer using Catalog No:111471(HSBP1 antibody) at dilution of 1:50 (under 10x lens)