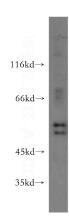

## **Validations**

HT-1080 cells were subjected to SDS PAGE followed by western blot with Catalog No:111468(HS1BP3 antibody) at dilution of 1:100

Immunohistochemical of paraffin-embedded human lung cancer using Catalog No:111468(HS1BP3 antibody) at dilution of 1:100 (under 10x lens)