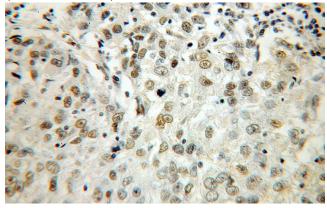

Immunohistochemical of paraffin-embedded human lung cancer using Catalog No:111468(HS1BP3 antibody) at dilution of 1:100

## $HS1BP3\ antibody$

Catalog Number: 111468

(under 40x lens)