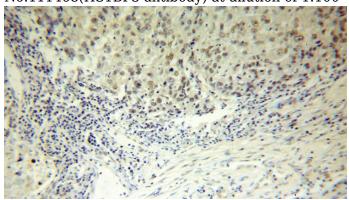

## **Validations**

HT-1080 cells were subjected to SDS PAGE followed by western blot with Catalog No:111468(HS1BP3 antibody) at dilution of 1:100

Immunohistochemical of paraffin-embedded human lung cancer using Catalog No:111468(HS1BP3 antibody) at dilution of 1:100 (under 10x lens)

Immunohistochemical of paraffin-embedded human lung cancer using Catalog No:111468(HS1BP3 antibody) at dilution of 1:100