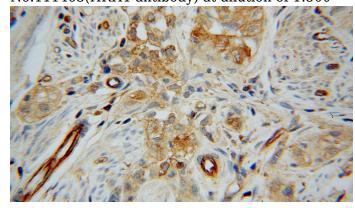

#### **Validations**

human colon tissue were subjected to SDS PAGE followed by western blot with Catalog No:111463(HRH1 antibody) at dilution of 1:500

Immunohistochemical of paraffin-embedded human endometrial cancer using Catalog No:111463(HRH1 antibody) at dilution of 1:100 (under 40x lens)

Immunohistochemical of paraffin-embedded human endometrial cancer using Catalog No:111463(HRH1 antibody) at dilution of 1:100