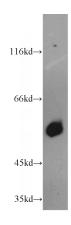

# **Antibody description**

HRH1 Rabbit Polyclonal antibody. Positive WB detected in human colon tissue, Jurkat cells. Positive IHC detected in human endometrial cancer tissue, human colon cancer tissue, human trachea tissue. Observed molecular weight by Western-blot: 56 kDa

#### **Validations**

human colon tissue were subjected to SDS PAGE followed by western blot with Catalog No:111463(HRH1 antibody) at dilution of 1:500

Immunohistochemical of paraffin-embedded human endometrial cancer using Catalog No:111463(HRH1 antibody) at dilution of 1:100 (under 40x lens)