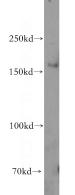

# Antibody description

HRC Rabbit Polyclonal antibody. Positive WB detected in HeLa cells, mouse skeletal muscle tissue. Observed molecular weight by Westernblot: 170kd

# Validations

HeLa cells were subjected to SDS PAGE followed by western blot with Catalog No:111461(HRC antibody) at dilution of 1:500