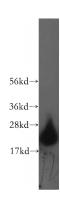

# **Antibody description**

HPCAL4 Rabbit Polyclonal antibody. Positive IHC detected in human medulloblastoma. Positive WB detected in human brain tissue. Observed molecular weight by Western-blot: 22kd

#### **Dilutions**

Recommended Dilution:

WB: 1:1000-1:10000

IHC: 1:20-1:200 **Validations** 

human brain tissue were subjected to SDS PAGE followed by western blot with Catalog No:111445(HPCAL4 antibody) at dilution of 1:500