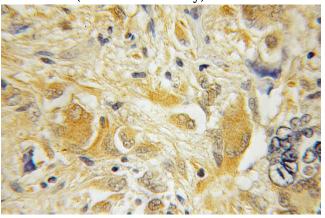

# **Antibody description**

HPCAL4 Rabbit Polyclonal antibody. Positive IHC detected in human medulloblastoma. Positive WB detected in human brain tissue. Observed molecular weight by Western-blot: 22kd

Immunohistochemical of paraffin-embedded human medulloblastoma using Catalog No:111445(HPCAL4 antibody) at dilution of 1:100 (under 10x lens)