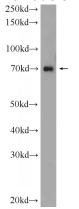

## **HP1BP3** antibody

Catalog Number: 111444

**Product name** 

HP1BP3 antibody

**Specificity** 

Human, Mouse; other species not tested.

**Antibody description** 

HP1BP3 Rabbit Polyclonal antibody. Positive WB detected in HeLa cells, MCF-7 cells, mouse thymus tissue. Observed molecular weight by

Western-blot: 70-75 kDa

Preparation

This antibody was obtained by immunization of HP1BP3 recombinant protein (Accession Number: BC045660). Purification method: Antigen affinity purified.

**Formulation** 

## **Validations**

HeLa cells were subjected to SDS PAGE followed by western blot with Catalog No:111444(HP1BP3 Antibody) at dilution of 1:600