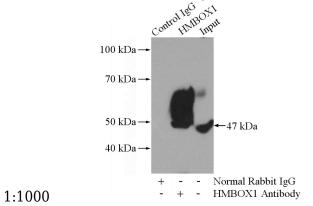

#### IP: 1:500-1:5000 Validations

mouse brain tissue were subjected to SDS PAGE followed by western blot with Catalog No:111436(HMBOX1 antibody) at dilution of

IP Result of anti-HMBOX1 (IP:Catalog No:111436, 4ug; Detection:Catalog No:111436 1:1000) with mouse brain tissue lysate 3440ug.