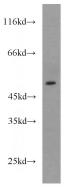

#### **Antibody description**

HMBOX1 Rabbit Polyclonal antibody. Positive IP detected in mouse brain tissue. Positive WB detected in mouse brain tissue. Observed molecular weight by Western-blot: 47 kDa

#### IP: 1:500-1:5000 Validations

mouse brain tissue were subjected to SDS PAGE followed by western blot with Catalog No:111436(HMBOX1 antibody) at dilution of

IP Result of anti-HMBOX1 (IP:Catalog No:111436, 4ug; Detection:Catalog No:111436 1:1000) with mouse brain tissue lysate 3440ug.