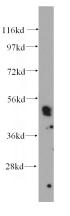

#### Antibody description

HLX Rabbit Polyclonal antibody. Positive IHC detected in human endometrial cancer tissue. Positive WB detected in human placenta tissue. Observed molecular weight by Western-blot: 50 kDa

# Validations

human placenta tissue were subjected to SDS PAGE followed by western blot with Catalog No:111435(HLX antibody) at dilution of 1:500

Immunohistochemical of paraffin-embedded human endometrial cancer using Catalog No:111435(HLX antibody) at dilution of 1:100 (under 10x lens)