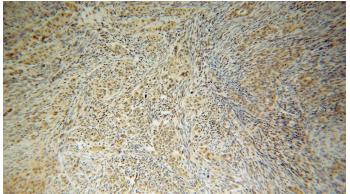

# Validations

human placenta tissue were subjected to SDS PAGE followed by western blot with Catalog No:111435(HLX antibody) at dilution of 1:500

Immunohistochemical of paraffin-embedded human endometrial cancer using Catalog No:111435(HLX antibody) at dilution of 1:100 (under 10x lens)

Immunohistochemical of paraffin-embedded human endometrial cancer using Catalog No:111435(HLX antibody) at dilution of 1:100