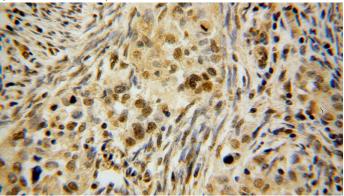

# Validations

human placenta tissue were subjected to SDS PAGE followed by western blot with Catalog No:111435(HLX antibody) at dilution of 1:500

Immunohistochemical of paraffin-embedded human endometrial cancer using Catalog No:111435(HLX antibody) at dilution of 1:100 (under 10x lens)

# HLX antibody

Catalog Number: 111435

(under 40x lens)