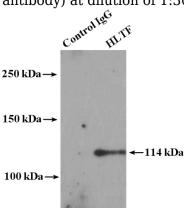

IP Result of anti-HLTF (IP:Catalog No:111434, 4ug; Detection:Catalog No:111434 1:500) with HeLa cells lysate 2400ug.