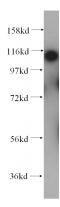

**Dilutions** 

Recommended Dilution:

WB: 1:200-1:2000

IP: 1:200-1:2000 **Validations** 

HeLa cells were subjected to SDS PAGE followed by western blot with Catalog No:111434(HLTF antibody) at dilution of 1:300