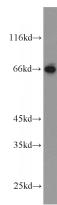

## **HLF** antibody

Catalog Number: 111433

**Product name** 

HLF antibody

**Specificity** 

human, mouse, rat; other species not tested.

**Antibody description** 

HLF Rabbit Polyclonal antibody. Positive WB detected in mouse liver tissue, HEK-293 cells, HepG2 cells, K-562 cells, mouse brain tissue. Observed molecular weight by Western-blot: 66kd

**Dilutions** 

Recommended Dilution:

WB: 1:200-1:2000

**Validations** 

mouse liver tissue were subjected to SDS PAGE followed by western blot with Catalog No:111433(HLF antibody) at dilution of 1:800