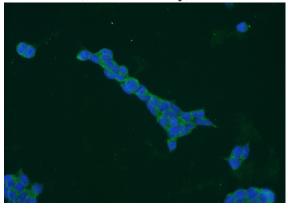

# **Antibody description**

HLCS Rabbit Polyclonal antibody. Positive WB detected in HEK-293 cells, human kidney tissue, human liver tissue. Positive IF detected in HEK-293 cells. Observed molecular weight by Western-blot: 76 kDa

#### **Validations**

HEK-293 cells were subjected to SDS PAGE followed by western blot with Catalog No:111432(HLCS antibody) at dilution of 1:700

Immunofluorescent analysis of HEK-293 cells using Catalog No:111432(HLCS Antibody) at dilution of 1:50 and Alexa Fluor 488-congugated AffiniPure Goat Anti-Rabbit IgG(H+L)