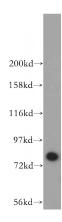

# **Antibody description**

HLCS Rabbit Polyclonal antibody. Positive WB detected in HEK-293 cells, human kidney tissue, human liver tissue. Positive IF detected in HEK-293 cells. Observed molecular weight by Western-blot: 76 kDa

#### **Validations**

HEK-293 cells were subjected to SDS PAGE followed by western blot with Catalog No:111432(HLCS antibody) at dilution of 1:700

Immunofluorescent analysis of HEK-293 cells using Catalog No:111432(HLCS Antibody) at dilution of 1:50 and Alexa Fluor 488-congugated AffiniPure Goat Anti-Rabbit IgG(H+L)