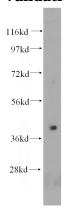

## **HLA-E** antibody

Catalog Number: 111429

Product name

**HLA-E** antibody

**Specificity** 

Human; other species not tested.

**Antibody description** 

HLA-E Rabbit Polyclonal antibody. Positive WB detected in human liver tissue, human kidney tissue. Observed molecular weight by Westernblot: 40kd

**Dilutions** 

Recommended Dilution:

WB: 1:500-1:5000

**Validations** 

human liver tissue were subjected to SDS PAGE followed by western blot with Catalog No:111429(HLA-E antibody) at dilution of 1:500