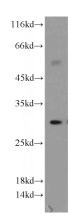

# **Antibody description**

HLA-DRB5 Rabbit Polyclonal antibody. Positive IHC detected in human tonsillitis tissue. Positive WB detected in HepG2 cells, HeLa cells, HL-60 cells. Observed molecular weight by Western-blot: 30 kDa

#### **Validations**

HepG2 cells were subjected to SDS PAGE followed by western blot with Catalog No:111428(HLA-DRB5 antibody) at dilution of 1:500

Immunohistochemical of paraffin-embedded human tonsillitis using Catalog No:111428(HLA-DRB5 antibody) at dilution of 1:50 (under 10x lens)