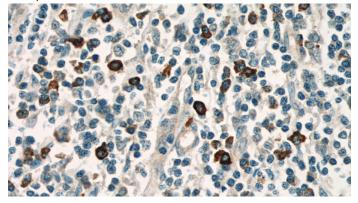

Immunohistochemical of paraffin-embedded human tonsillitis using Catalog No:111428(HLA-DRB5 antibody) at dilution of 1:50 (under 40x

# **HLA-DRB5** antibody

Catalog Number: 111428

lens)