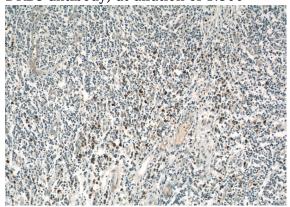

#### **Validations**

HepG2 cells were subjected to SDS PAGE followed by western blot with Catalog No:111428(HLA-DRB5 antibody) at dilution of 1:500

Immunohistochemical of paraffin-embedded human tonsillitis using Catalog No:111428(HLA-DRB5 antibody) at dilution of 1:50 (under 10x lens)