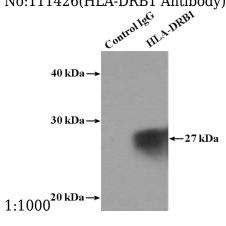

## **HLA-DRB1** antibody

Catalog Number: 111426

Product name

**HLA-DRB1** antibody

**Specificity** 

Human; other species not tested.

**Antibody description** 

HLA-DRB1 Rabbit Polyclonal antibody. Positive WB detected in human spleen tissue, A375 cells, Raji cells. Positive IP detected in Raji cells. Observed molecular weight by Western-blot: 27-30 kDa

## **Validations**

human spleen tissue were subjected to SDS PAGE followed by western blot with Catalog No:111426(HLA-DRB1 Antibody) at dilution of

IP Result of anti-HLA-DRB1 (IP:Catalog No:111426, 4ug; Detection:Catalog No:111426 1:500) with Raji cells lysate 2000ug.