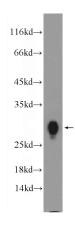

## **HLA-DRB1** antibody

Catalog Number: 111426

Product name

**HLA-DRB1** antibody

**Specificity** 

Human; other species not tested.

**Antibody description** 

HLA-DRB1 Rabbit Polyclonal antibody. Positive WB detected in human spleen tissue, A375 cells, Raji cells. Positive IP detected in Raji cells. Observed molecular weight by Western-blot: 27-30 kDa

## **Validations**

human spleen tissue were subjected to SDS PAGE followed by western blot with Catalog No:111426(HLA-DRB1 Antibody) at dilution of

IP Result of anti-HLA-DRB1 (IP:Catalog No:111426, 4ug; Detection:Catalog No:111426 1:500) with Raji cells lysate 2000ug.