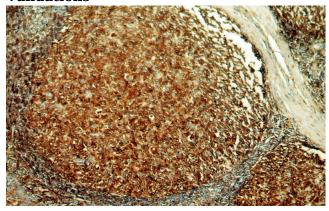

**Dilutions** 

Recommended Dilution:

IHC: 1:20-1:200

**Validations** 

Immunohistochemical of paraffin-embedded human tonsil using Catalog No:111425(HLA-DRA antibody) at dilution of 1:50 (under 10x lens)

Immunohistochemical of paraffin-embedded human tonsil using Catalog No:111425(HLA-DRA antibody) at dilution of 1:50 (under 40x lens)