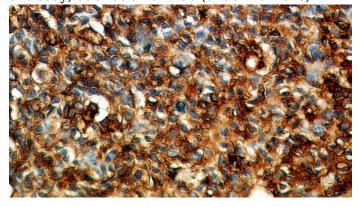

**Dilutions** 

Recommended Dilution:

IHC: 1:20-1:200

**Validations** 

Immunohistochemical of paraffin-embedded human tonsil using Catalog No:111425(HLA-DRA antibody) at dilution of 1:50 (under 10x lens)

Immunohistochemical of paraffin-embedded human tonsil using Catalog No:111425(HLA-DRA antibody) at dilution of 1:50 (under 40x lens)