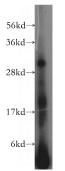

## **Antibody description**

HLA-DQB2 Rabbit Polyclonal antibody. Positive WB detected in Raji cells, HepG2 cells, K-562 cells. Observed molecular weight by Western-blot: 27kd,31kd

# Validations

Raji cells were subjected to SDS PAGE followed by western blot with Catalog No:111424(HLA-DQB2 antibody) at dilution of 1:500