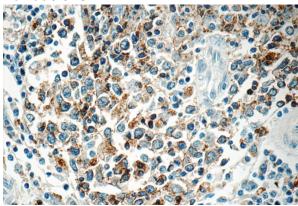

#### **Validations**

Immunohistochemistry of paraffin-embedded human spleen tissue slide using Catalog No:111421(HLA-DPB1 Antibody) at dilution of 1:50 (under 40x lens)