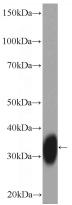

## **HLA-DPA1** antibody

Catalog Number: 111420

**Product name** 

**HLA-DPA1** antibody

**Specificity** 

Human; other species not tested.

**Antibody description** 

HLA-DPA1 Rabbit Polyclonal antibody. Positive WB detected in Raji cells. Observed molecular weight by Western-blot: 33 kDa

## **Validations**

Raji cells were subjected to SDS PAGE followed by western blot with Catalog No:111420(HLA-DPA1 Antibody) at dilution of 1:1000