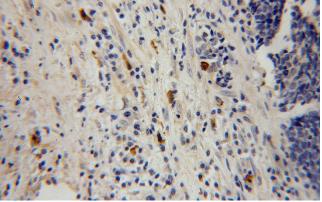

Immunohistochemical of paraffin-embedded human lung cancer using Catalog No:111413(HK3 antibody) at dilution of 1:100 (under 40x lens)

Transfected HEK-293 cells were subjected to SDS PAGE followed by western blot with Catalog No:111413(HK3 Antibody) at dilution of 1:1000