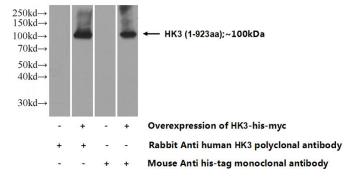

Immunohistochemical of paraffin-embedded human lung cancer using Catalog No:111413(HK3 antibody) at dilution of 1:100 (under 40x lens)

Transfected HEK-293 cells were subjected to SDS PAGE followed by western blot with Catalog No:111413(HK3 Antibody) at dilution of 1:1000