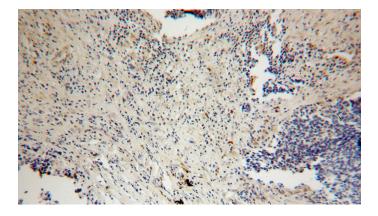

### Dilutions

Recommended Dilution:

WB: 1:500-1:5000

IHC: 1:20-1:200 Validations

Immunohistochemical of paraffin-embedded human lung cancer using Catalog No:111413(HK3 antibody) at dilution of 1:100 (under 10x lens)