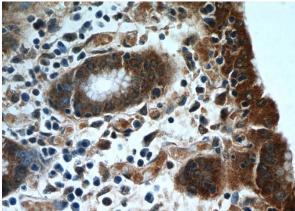

## **Antibody description**

HIVEP1 Rabbit Polyclonal antibody. Positive IHC detected in human stomach tissue, human testis tissue.

#### Validations

Immunohistochemistry of paraffin-embedded human stomach tissue slide using Catalog No:111410(HIVEP1 Antibody) at dilution of 1:50 (under 40x lens)

Immunohistochemistry of paraffin-embedded human testis tissue slide using Catalog No:111410(HIVEP1 Antibody) at dilution of 1:50 (under 40x lens)