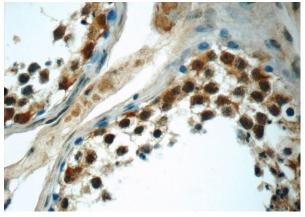

## **Antibody description**

HIVEP1 Rabbit Polyclonal antibody. Positive IHC detected in human stomach tissue, human testis tissue.

#### Validations

Immunohistochemistry of paraffin-embedded human stomach tissue slide using Catalog No:111410(HIVEP1 Antibody) at dilution of 1:50 (under 40x lens)

Immunohistochemistry of paraffin-embedded human testis tissue slide using Catalog No:111410(HIVEP1 Antibody) at dilution of 1:50 (under 40x lens)