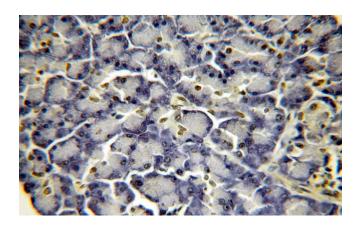

#### **Validations**

Immunohistochemical of paraffin-embedded human pancreas using Catalog No:111406(HIST2H2BE antibody) at dilution of 1:100 (under 40x lens)

Transfected HEK-293 cells were subjected to SDS PAGE followed by western blot with Catalog No:111406(Histone H2B Antibody) at dilution of