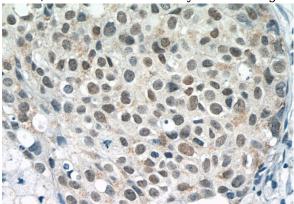

# **Histone H2B antibody**

Catalog Number: 111406

1:500) with HEK-293 cells lysate 2000ug.

Immunohistochemistry of paraffin-embedded human breast cancer tissue slide using Catalog No:111406(Histone H2B Antibody) at dilution of 1:50 (under 40x lens)