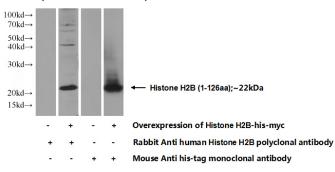

#### **Validations**

Immunohistochemical of paraffin-embedded human pancreas using Catalog No:111406(HIST2H2BE antibody) at dilution of 1:100 (under 40x lens)

Transfected HEK-293 cells were subjected to SDS PAGE followed by western blot with Catalog No:111406(Histone H2B Antibody) at dilution of