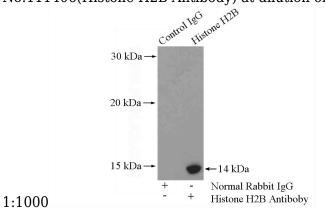

IP Result of anti-Histone H2B (IP:Catalog No:111406, 4ug; Detection:Catalog No:111406

# **Histone H2B antibody**

Catalog Number: 111406

1:500) with HEK-293 cells lysate 2000ug.

Immunohistochemistry of paraffin-embedded human breast cancer tissue slide using Catalog No:111406(Histone H2B Antibody) at dilution of 1:50 (under 40x lens)