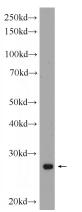

#### **Antibody description**

HELT Rabbit Polyclonal antibody. Positive WB detected in rat heart tissue, mouse heart tissue. Observed molecular weight by Western-blot: 27 kDa

## Validations

rat heart tissue were subjected to SDS PAGE followed by western blot with Catalog No:111401(HELT Antibody) at dilution of 1:1000