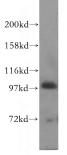

## **Antibody description**

HECTD3 Rabbit Polyclonal antibody. Positive WB detected in MCF7 cells. Observed molecular weight by Western-blot: 97kd

## Validations

MCF7 cells were subjected to SDS PAGE followed by western blot with Catalog No:111398(HECTD3 antibody) at dilution of 1:400