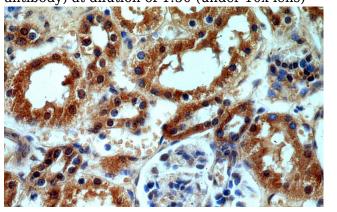

# **HECTD1** antibody

Catalog Number: 111396

Immunohistochemical of paraffin-embedded human kidney using Catalog No:111396(HECTD1 antibody) at dilution of 1:50 (under 10x lens)

Immunohistochemical of paraffin-embedded human kidney using Catalog No:111396(HECTD1

antibody) at dilution of 1:50 (under 40x lens)

Immunofluorescent analysis of Hela cells, using HECTD1 antibody Catalog No:111396 at 1:25 dilution and Rhodamine-labeled goat anti-rabbit IgG (red).