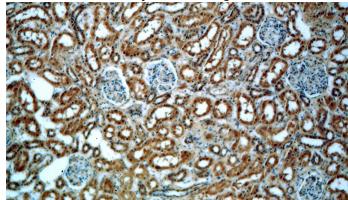

# **HECTD1** antibody

Catalog Number: 111396

Immunohistochemical of paraffin-embedded human kidney using Catalog No:111396(HECTD1 antibody) at dilution of 1:50 (under 10x lens)

Immunohistochemical of paraffin-embedded human kidney using Catalog No:111396(HECTD1