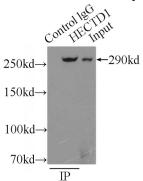

#### **Validations**

human brain tissue were subjected to SDS PAGE followed by western blot with Catalog No:111396(HECTD1 antibody) at dilution of 1:500

IP Result of anti-HECTD1 (IP:Catalog No:111396, 5ug; Detection:Catalog No:111396 1:500) with mouse brain tissue lysate 8000ug.