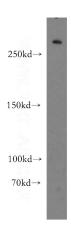

#### **Validations**

human brain tissue were subjected to SDS PAGE followed by western blot with Catalog No:111396(HECTD1 antibody) at dilution of 1:500

IP Result of anti-HECTD1 (IP:Catalog No:111396, 5ug; Detection:Catalog No:111396 1:500) with mouse brain tissue lysate 8000ug.