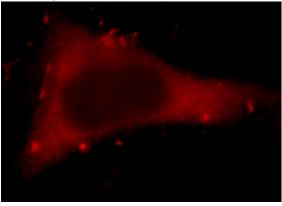

antibody) at dilution of 1:50 (under 40x lens)

Immunofluorescent analysis of Hela cells, using HECTD1 antibody Catalog No:111396 at 1:25 dilution and Rhodamine-labeled goat anti-rabbit IgG (red).