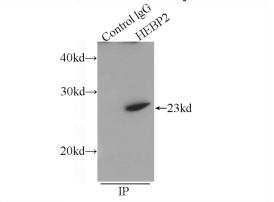

IP Result of anti-HEBP2 (IP:Catalog No:111395, 3ug; Detection:Catalog No:111395 1:500) with HEK-293 cells lysate 2400ug.