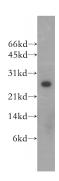

**Dilutions** 

Recommended Dilution:

WB: 1:500-1:5000

IP: 1:200-1:2000 **Validations** 

human brain tissue were subjected to SDS PAGE followed by western blot with Catalog No:111395(HEBP2 antibody) at dilution of 1:500