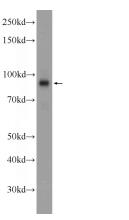

#### HEK-293 cells were subjected to SDS PAGE followed by western blot with Catalog No:111392(HEATR2 Antibody) at dilution of 1:600

Immunohistochemistry of paraffin-embedded human lung tissue slide using Catalog No:111392(HEATR2 Antibody) at dilution of 1:50 (under 40x lens)