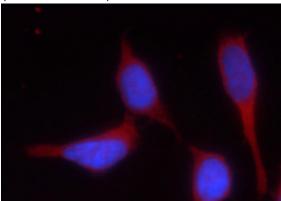

# HEATR2 antibody

Catalog Number: 111392

human kidney tissue slide using Catalog No:111392(HEATR2 Antibody) at dilution of 1:50 (under 40x lens)

Immunofluorescent analysis of HEK-293 cells using Catalog No:111392(HEATR2 Antibody) at dilution of 1:25 and Rhodamine-Goat anti-Rabbit IgG