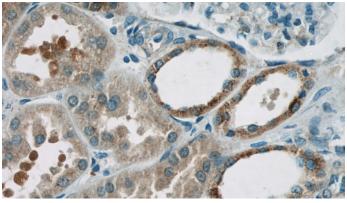

Immunohistochemistry of paraffin-embedded

# HEATR2 antibody

Catalog Number: 111392

human kidney tissue slide using Catalog No:111392(HEATR2 Antibody) at dilution of 1:50 (under 40x lens)

Immunofluorescent analysis of HEK-293 cells using Catalog No:111392(HEATR2 Antibody) at dilution of 1:25 and Rhodamine-Goat anti-Rabbit IgG