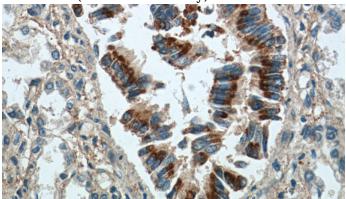

#### HEK-293 cells were subjected to SDS PAGE followed by western blot with Catalog No:111392(HEATR2 Antibody) at dilution of 1:600

Immunohistochemistry of paraffin-embedded human lung tissue slide using Catalog No:111392(HEATR2 Antibody) at dilution of 1:50 (under 40x lens)