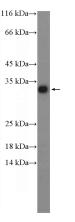

# IF: 1:50-1:500 Validations

mouse liver tissue were subjected to SDS PAGE followed by western blot with Catalog No:111388(HDHD2 Antibody) at dilution of 1:1000

Immunofluorescent analysis of (10% Formaldehyde) fixed HepG2 cells using Catalog No:111388(HDHD2 Antibody) at dilution of 1:50 and Alexa Fluor 488-congugated AffiniPure Goat Anti-Rabbit IgG(H+L)