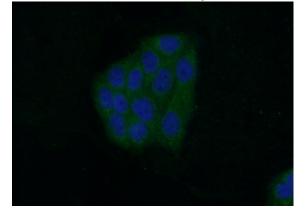

# IF: 1:50-1:500 Validations

mouse liver tissue were subjected to SDS PAGE followed by western blot with Catalog No:111388(HDHD2 Antibody) at dilution of 1:1000

Immunofluorescent analysis of (10% Formaldehyde) fixed HepG2 cells using Catalog No:111388(HDHD2 Antibody) at dilution of 1:50 and Alexa Fluor 488-congugated AffiniPure Goat Anti-Rabbit IgG(H+L)