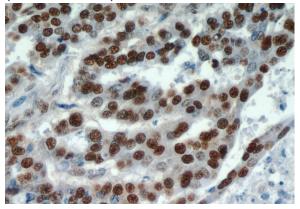

Immunohistochemical of paraffin-embedded human ovary tumor using Catalog No:111386(HDGF antibody) at dilution of 1:100 (under 40x lens)

Immunofluorescent analysis of (10% Formaldehyde) fixed HeLa cells using Catalog No:111386(HDGF Antibody) at dilution of 1:50 and Alexa Fluor 488-congugated AffiniPure Goat Anti-Rabbit IgG(H+L)