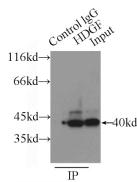

## **Antibody description**

HDGF Rabbit Polyclonal antibody. Positive IF detected in HeLa cells. Positive IHC detected in human lung cancer tissue, human colon cancer tissue, human liver cancer tissue, human ovary tumor tissue. Positive WB detected in HeLa cells, A549 cells, HepG2 cells. Positive IP detected in HepG2 cells. Observed molecular weight by Western-blot: 40 kDa

#### **Validations**

HeLa cells were subjected to SDS PAGE followed by western blot with Catalog No:111386(HDGF antibody) at dilution of 1:2000

IP Result of anti-HDGF (IP:Catalog No:111386, 3ug; Detection:Catalog No:111386 1:1000) with HepG2 cells lysate 3000ug.