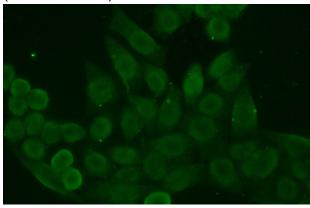

Immunohistochemical of paraffin-embedded human ovary tumor using Catalog No:111386(HDGF antibody) at dilution of 1:100 (under 40x lens)

Immunofluorescent analysis of (10% Formaldehyde) fixed HeLa cells using Catalog No:111386(HDGF Antibody) at dilution of 1:50 and Alexa Fluor 488-congugated AffiniPure Goat Anti-Rabbit IgG(H+L)