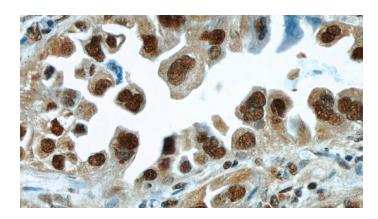

# **HDGF** antibody

Catalog Number: 111386

Immunohistochemical of paraffin-embedded human lung cancer using Catalog No:111386(HDGF antibody) at dilution of 1:100 (under 40x lens)

Immunohistochemical of paraffin-embedded human lung cancer using Catalog No:111386(HDGF antibody) at dilution of 1:100 (under 10x lens)