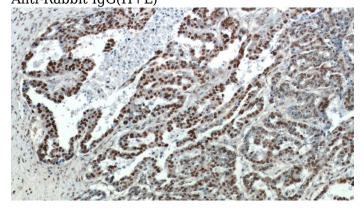

Immunohistochemical of paraffin-embedded human ovary tumor using Catalog No:111386(HDGF antibody) at dilution of 1:100 (under 10x lens)