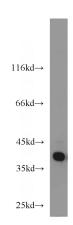

## **Antibody description**

HDGF Rabbit Polyclonal antibody. Positive IF detected in HeLa cells. Positive IHC detected in human lung cancer tissue, human colon cancer tissue, human liver cancer tissue, human ovary tumor tissue. Positive WB detected in HeLa cells, A549 cells, HepG2 cells. Positive IP detected in HepG2 cells. Observed molecular weight by Western-blot: 40 kDa

#### **Validations**

HeLa cells were subjected to SDS PAGE followed by western blot with Catalog No:111386(HDGF antibody) at dilution of 1:2000

IP Result of anti-HDGF (IP:Catalog No:111386, 3ug; Detection:Catalog No:111386 1:1000) with HepG2 cells lysate 3000ug.