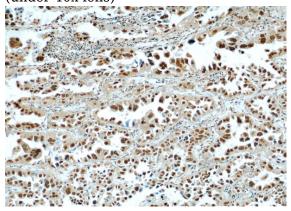

Immunohistochemical of paraffin-embedded human ovary tumor using Catalog No:111386(HDGF antibody) at dilution of 1:100 (under 40x lens)

Immunofluorescent analysis of (10% Formaldehyde) fixed HeLa cells using Catalog No:111386(HDGF Antibody) at dilution of 1:50 and Alexa Fluor 488-congugated AffiniPure Goat Anti-Rabbit IgG(H+L)

Immunohistochemical of paraffin-embedded human ovary tumor using Catalog No:111386(HDGF antibody) at dilution of 1:100 (under 10x lens)