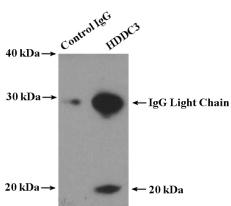

**Dilutions** 

Recommended Dilution:

WB: 1:500-1:5000

IP: 1:200-1:2000

IHC: 1:20-1:200

**Validations** 

HeLa cells were subjected to SDS PAGE followed by western blot with Catalog No:111385(HDDC3 antibody) at dilution of 1:500