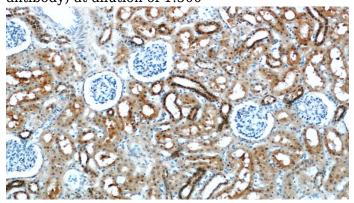

Immunohistochemical of paraffin-embedded human kidney using Catalog No:111385(HDDC3 antibody) at dilution of 1:100 (under 10x lens)