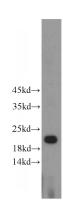

**Dilutions** 

Recommended Dilution:

WB: 1:500-1:5000

IP: 1:200-1:2000

IHC: 1:20-1:200

**Validations** 

HeLa cells were subjected to SDS PAGE followed by western blot with Catalog No:111385(HDDC3 antibody) at dilution of 1:500