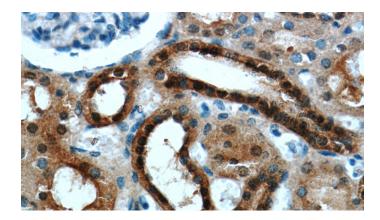

Immunohistochemical of paraffin-embedded human kidney using Catalog No:111385(HDDC3 antibody) at dilution of 1:100 (under 10x lens)