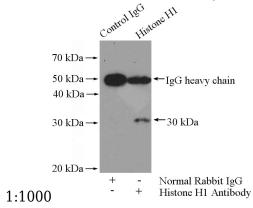

## **Histone H1 antibody**

Catalog Number: 111365

**Product name** 

Histone H1 antibody

**Specificity** 

Human, Mouse, Rat; other species not tested.

**Antibody description** 

Histone H1 Rabbit Polyclonal antibody. Positive IP detected in mouse kidney tissue. Positive WB detected in mouse thymus tissue, mouse kidney tissue, mouse lung tissue. Observed molecular weight by Western-blot: 28kd,30kd

## **Validations**

mouse thymus tissue were subjected to SDS PAGE followed by western blot with Catalog No:111365(HIST1H1A antibody) at dilution of

IP Result of anti-Histone H1 (IP:Catalog No:111365, 4ug; Detection:Catalog No:111365 1:500) with mouse kidney tissue lysate 4400ug.