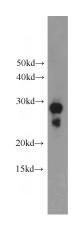

## **Histone H1 antibody**

Catalog Number: 111365

**Product name** 

Histone H1 antibody

**Specificity** 

Human, Mouse, Rat; other species not tested.

**Antibody description** 

Histone H1 Rabbit Polyclonal antibody. Positive IP detected in mouse kidney tissue. Positive WB detected in mouse thymus tissue, mouse kidney tissue, mouse lung tissue. Observed molecular weight by Western-blot: 28kd,30kd

## **Validations**

mouse thymus tissue were subjected to SDS PAGE followed by western blot with Catalog No:111365(HIST1H1A antibody) at dilution of

IP Result of anti-Histone H1 (IP:Catalog No:111365, 4ug; Detection:Catalog No:111365 1:500) with mouse kidney tissue lysate 4400ug.