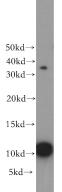

#### Antibody description

HIST1H4F Rabbit Polyclonal antibody. Positive WB detected in human spleen tissue. Observed molecular weight by Western-blot: 11 kDa

# Validations

human spleen tissue were subjected to SDS PAGE followed by western blot with Catalog No:111362(HIST1H4F antibody) at dilution of 1:300