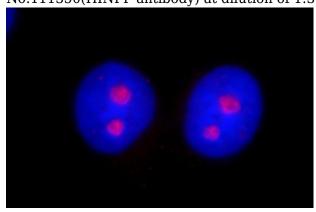

# **Antibody description**

HINFP Rabbit Polyclonal antibody. Positive IF detected in Hela cells, L02 cells. Positive WB detected in human liver tissue, L02 cells. Observed molecular weight by Western-blot: 60 kDa

#### **Validations**

human liver tissue were subjected to SDS PAGE followed by western blot with Catalog No:111350(HINFP antibody) at dilution of 1:300

Immunofluorescent analysis of Hela cells, using HINFP antibody Catalog No: at 1:25 dilution and Rhodamine-labeled goat anti-rabbit IgG (red). Blue pseudocolor = DAPI (fluorescent DNA dye).