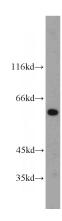

# **Antibody description**

HINFP Rabbit Polyclonal antibody. Positive IF detected in Hela cells, L02 cells. Positive WB detected in human liver tissue, L02 cells. Observed molecular weight by Western-blot: 60 kDa

#### **Validations**

human liver tissue were subjected to SDS PAGE followed by western blot with Catalog No:111350(HINFP antibody) at dilution of 1:300

Immunofluorescent analysis of Hela cells, using HINFP antibody Catalog No: at 1:25 dilution and Rhodamine-labeled goat anti-rabbit IgG (red). Blue pseudocolor = DAPI (fluorescent DNA dye).