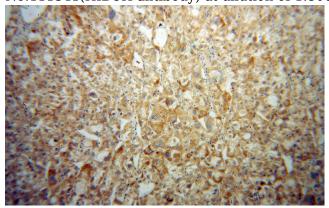

# Validations

human brain tissue were subjected to SDS PAGE followed by western blot with Catalog No:111341(HIBCH antibody) at dilution of 1:500

Immunohistochemical of paraffin-embedded human liver cancer using Catalog No:111341(HIBCH antibody) at dilution of 1:100 (under 10x lens)

Immunohistochemical of paraffin-embedded human liver cancer using Catalog No:111341(HIBCH antibody) at dilution of 1:100