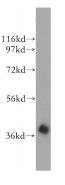

# Antibody description

HIBCH Rabbit Polyclonal antibody. Positive IHC detected in human liver cancer. Positive WB detected in human brain tissue, human heart tissue, human liver tissue. Observed molecular weight by Western-blot: 38kd

# Validations

human brain tissue were subjected to SDS PAGE followed by western blot with Catalog No:111341(HIBCH antibody) at dilution of 1:500

Immunohistochemical of paraffin-embedded human liver cancer using Catalog No:111341(HIBCH antibody) at dilution of 1:100 (under 10x lens)