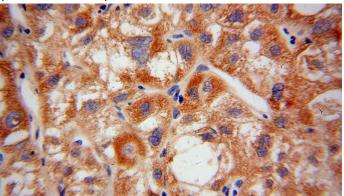

Immunohistochemical of paraffin-embedded human liver cancer using Catalog No:111341(HIBCH antibody) at dilution of 1:100

# HIBCH antibody

Catalog Number: 111341

(under 40x lens)