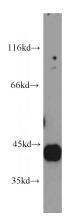

# Antibody description

HAPLN4 Rabbit Polyclonal antibody. Positive WB detected in mouse brain tissue. Positive IHC detected in human brain tissue. Observed molecular weight by Western-blot: 43kd

## **Dilutions**

Recommended Dilution:

WB: 1:500-1:5000

IHC: 1:20-1:200 **Validations** 

mouse brain tissue were subjected to SDS PAGE followed by western blot with Catalog No:111338(HAPLN4 antibody) at dilution of

1:1200

Immunohistochemical of paraffin-embedded human brain using Catalog No:111338(HAPLN4 antibody) at dilution of 1:100 (under 10x lens)

Immunohistochemical of paraffin-embedded human brain using Catalog No:111338(HAPLN4 antibody) at dilution of 1:100 (under 40x lens)