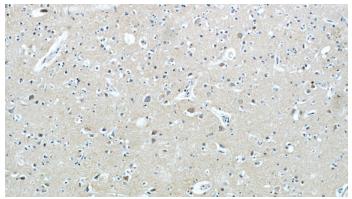

1:1200

Immunohistochemical of paraffin-embedded human brain using Catalog No:111338(HAPLN4 antibody) at dilution of 1:100 (under 10x lens)

Immunohistochemical of paraffin-embedded human brain using Catalog No:111338(HAPLN4 antibody) at dilution of 1:100 (under 40x lens)