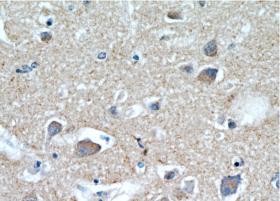

1:1200

Immunohistochemical of paraffin-embedded human brain using Catalog No:111338(HAPLN4 antibody) at dilution of 1:100 (under 10x lens)

Immunohistochemical of paraffin-embedded human brain using Catalog No:111338(HAPLN4 antibody) at dilution of 1:100 (under 40x lens)