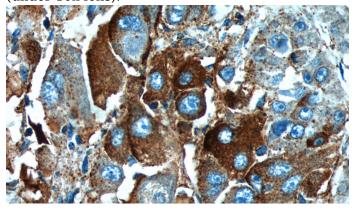

## **Validations**

Immunohistochemistry of paraffin-embedded human liver cancer tissue slide using Catalog No:111329(HABP2 Antibody) at dilution of 1:100 (under 10x lens).

Immunohistochemistry of paraffin-embedded human liver cancer tissue slide using Catalog No:111329(HABP2 Antibody) at dilution of 1:100 (under 40x lens).