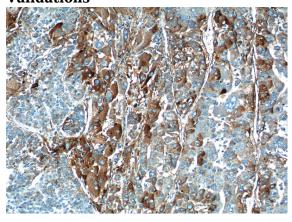

## **Validations**

Immunohistochemistry of paraffin-embedded human liver cancer tissue slide using Catalog No:111329(HABP2 Antibody) at dilution of 1:100 (under 10x lens).

Immunohistochemistry of paraffin-embedded human liver cancer tissue slide using Catalog No:111329(HABP2 Antibody) at dilution of 1:100 (under 40x lens).