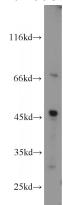

## **GYG2** antibody

Catalog Number: 111319

**Product name** 

GYG2 antibody

**Specificity** 

human; other species not tested.

**Antibody description** 

GYG2 Rabbit Polyclonal antibody. Positive WB detected in L02 cells, HEK-293 cells, human liver tissue. Observed molecular weight by Westernblot: 45 kDa, 66-70kDa

**Dilutions** 

Recommended Dilution:

WB: 1:200-1:2000

**Validations** 

L02 cells were subjected to SDS PAGE followed by western blot with Catalog No:111319(GYG2 antibody) at dilution of 1:500