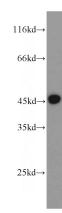

# **Antibody description**

GULP1 Rabbit Polyclonal antibody. Positive IHC detected in human pancreas. Positive WB detected in HEK-293 cells, HepG2 cells. Observed molecular weight by Western-blot: 45kd

#### **Dilutions**

Recommended Dilution:

WB: 1:500-1:5000

IHC: 1:20-1:200 **Validations** 

HEK-293 cells were subjected to SDS PAGE followed by western blot with Catalog No:111316(GULP1 antibody) at dilution of 1:1500