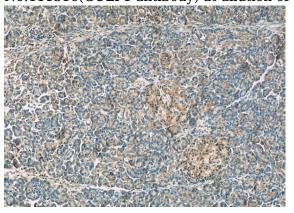

Immunohistochemical of paraffin-embedded human pancreas using Catalog No:111316(GULP1 antibody) at dilution of 1:50 (under 10x lens)

Immunohistochemical of paraffin-embedded human pancreas using Catalog No:111316(GULP1 antibody) at dilution of 1:50 (under 40x lens)