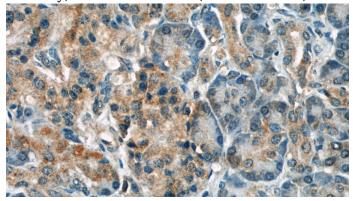

Immunohistochemical of paraffin-embedded human pancreas using Catalog No:111316(GULP1 antibody) at dilution of 1:50 (under 10x lens)

Immunohistochemical of paraffin-embedded human pancreas using Catalog No:111316(GULP1 antibody) at dilution of 1:50 (under 40x lens)