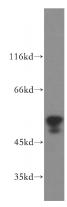

## **HFE antibody**

Catalog Number: 111311

**Product name** 

HFE antibody

**Specificity** 

human; other species not tested.

**Antibody description** 

HFE Rabbit Polyclonal antibody. Positive WB detected in A375 cells, human placenta tissue. Observed molecular weight by Western-blot: 45-58kd

**Dilutions** 

Recommended Dilution:

WB: 1:200-1:2000

**Validations** 

A375 cells were subjected to SDS PAGE followed by western blot with Catalog No:111311(HFE antibody) at dilution of 1:300