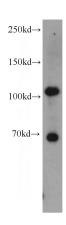

### **Antibody description**

Hexokinase 2 Rabbit Polyclonal antibody. Positive IP detected in HeLa cells. Positive WB detected in Jurkat cells, A431 cells, HeLa cells, K-562 cells, MCF7 cells. Positive IHC detected in human skeletal muscle tissue. Observed molecular weight by Western-blot: 102kd

#### **Validations**

Jurkat cells were subjected to SDS PAGE followed by western blot with Catalog No:111307(HK2 antibody) at dilution of 1:1000

Immunohistochemical of paraffin-embedded human skeletal muscle using Catalog No:111307(HK2 antibody) at dilution of 1:50 (under 10x lens)