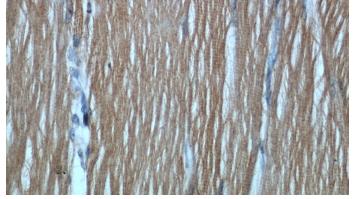

# Hexokinase 2 antibody

Catalog Number: 111307

human skeletal muscle using Catalog No:111307(HK2 antibody) at dilution of 1:50 (under 40x lens)

IP Result of anti-HK2 (IP:Catalog No:111307, 3ug; Detection:Catalog No:111307 1:1000) with HeLa cells lysate 2000ug.