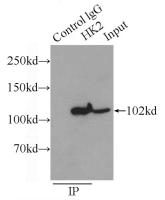

# Hexokinase 2 antibody

Catalog Number: 111307

human skeletal muscle using Catalog No:111307(HK2 antibody) at dilution of 1:50 (under 40x lens)

IP Result of anti-HK2 (IP:Catalog No:111307, 3ug; Detection:Catalog No:111307 1:1000) with HeLa cells lysate 2000ug.