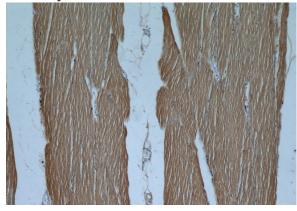

#### **Validations**

Jurkat cells were subjected to SDS PAGE followed by western blot with Catalog No:111307(HK2 antibody) at dilution of 1:1000

Immunohistochemical of paraffin-embedded human skeletal muscle using Catalog No:111307(HK2 antibody) at dilution of 1:50 (under 10x lens)

Immunohistochemical of paraffin-embedded