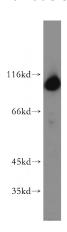

**Dilutions** 

Recommended Dilution:

WB: 1:1000-1:10000

IP: 1:200-1:2000

IHC: 1:20-1:200

**Validations** 

human brain tissue were subjected to SDS PAGE followed by western blot with Catalog No:111306(HK1 antibody) at dilution of 1:500