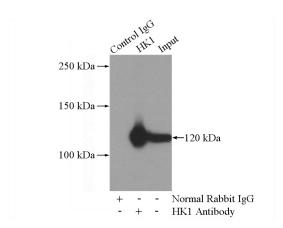

## **Hexokinase 1 antibody**

Catalog Number: 111306

Immunohistochemical of paraffin-embedded human testis using Catalog No:111306(HK1 antibody) at dilution of 1:100 (under 40x lens)

IP Result of anti-HK1 (IP:Catalog No:111306, 4ug; Detection:Catalog No:111306 1:500) with mouse brain tissue lysate 2640ug.