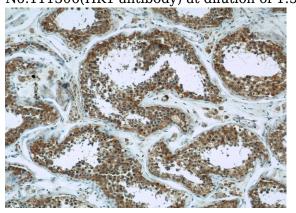

Immunohistochemical of paraffin-embedded human testis using Catalog No:111306(HK1 antibody) at dilution of 1:100 (under 10x lens)