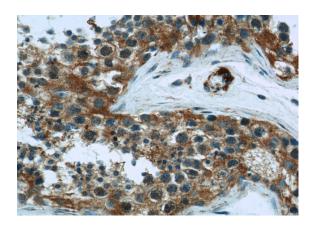

## **Hexokinase 1 antibody**

Catalog Number: 111306

Immunohistochemical of paraffin-embedded human testis using Catalog No:111306(HK1 antibody) at dilution of 1:100 (under 40x lens)

IP Result of anti-HK1 (IP:Catalog No:111306, 4ug; Detection:Catalog No:111306 1:500) with mouse brain tissue lysate 2640ug.