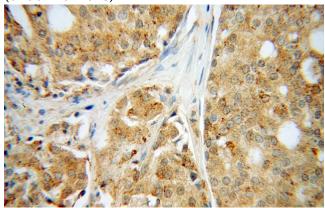

Immunohistochemical of paraffin-embedded human prostate cancer using Catalog No:111302(HEXA antibody) at dilution of 1:50 (under 40x lens)