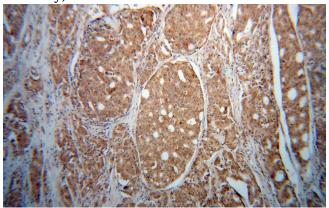

#### **Validations**

PC-3 cells were subjected to SDS PAGE followed by western blot with Catalog No:111302(HEXA antibody) at dilution of 1:500

Immunohistochemical of paraffin-embedded human prostate cancer using Catalog No:111302(HEXA antibody) at dilution of 1:50 (under 10x lens)