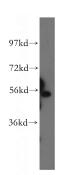

## **Antibody description**

HEXA Rabbit Polyclonal antibody. Positive IHC detected in human prostate cancer. Positive WB detected in PC-3 cells. Observed molecular weight by Western-blot: 54kd

#### **Validations**

PC-3 cells were subjected to SDS PAGE followed by western blot with Catalog No:111302(HEXA antibody) at dilution of 1:500

Immunohistochemical of paraffin-embedded human prostate cancer using Catalog No:111302(HEXA antibody) at dilution of 1:50 (under 10x lens)