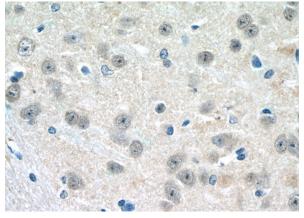

## Antibody description

HES5 Rabbit Polyclonal antibody. Positive WB detected in rat brain tissue. Positive IHC detected in mouse brain tissue. Observed molecular weight by Western-blot: 41 kDa

## IHC: 1:20-1:200 Validations

rat brain tissue were subjected to SDS PAGE followed by western blot with Catalog No:111300(HES5 Antibody) at dilution of 1:300

Immunohistochemistry of paraffin-embedded mouse brain tissue slide using Catalog No:111300(HES5 Antibody) at dilution of 1:50 (under 40x lens)