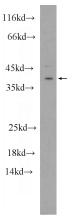

## Antibody description

HES5 Rabbit Polyclonal antibody. Positive WB detected in rat brain tissue. Positive IHC detected in mouse brain tissue. Observed molecular weight by Western-blot: 41 kDa

## IHC: 1:20-1:200 Validations

rat brain tissue were subjected to SDS PAGE followed by western blot with Catalog No:111300(HES5 Antibody) at dilution of 1:300

Immunohistochemistry of paraffin-embedded mouse brain tissue slide using Catalog No:111300(HES5 Antibody) at dilution of 1:50 (under 40x lens)