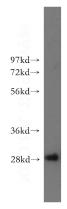

## **Hepsin antibody**

Catalog Number: 111293

**Product name** 

Hepsin antibody

**Specificity** 

Human, Mouse; other species not tested.

**Antibody description** 

Hepsin Rabbit Polyclonal antibody. Positive WB detected in human liver tissue, mouse liver tissue. Observed molecular weight by Western-blot: 28 kDa

**Dilutions** 

Recommended Dilution:

WB: 1:500-1:5000

**Validations** 

human liver tissue were subjected to SDS PAGE followed by western blot with Catalog No:111293(Hpn antibody) at dilution of 1:400