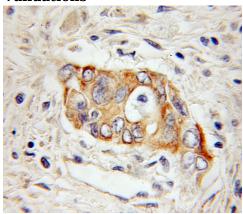

## **Antibody description**

Hephaestin Rabbit Polyclonal antibody. Positive IHC detected in human pancreas cancer tissue.

## **Validations**

Immunohistochemical of paraffin-embedded human pancreas cancer using Catalog No:111292(HEPH antibody) at dilution of 1:50 (under 10x lens)