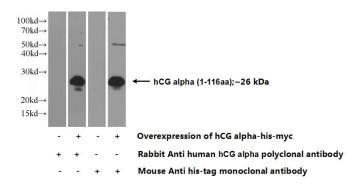

# IHC: 1:20-1:200 **Validations**

Transfected HEK-293 cells were subjected to SDS PAGE followed by western blot with Catalog No:111281(CGA Antibody) at dilution of 1:1000

Immunohistochemistry of paraffin-embedded human placenta tissue slide using Catalog No:111281(CGA Antibody) at dilution of 1:200 (under 10x lens).