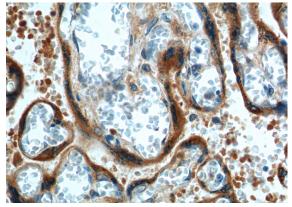

Immunohistochemistry of paraffin-embedded human placenta tissue slide using Catalog No:111281(CGA Antibody) at dilution of 1:200 (under 40x lens).