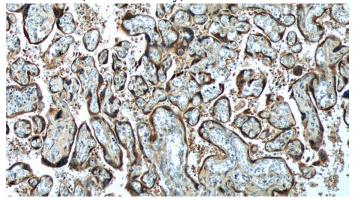

# IHC: 1:20-1:200 **Validations**

Transfected HEK-293 cells were subjected to SDS PAGE followed by western blot with Catalog No:111281(CGA Antibody) at dilution of 1:1000

Immunohistochemistry of paraffin-embedded human placenta tissue slide using Catalog No:111281(CGA Antibody) at dilution of 1:200 (under 10x lens).