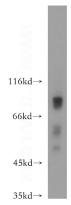

## **HCFC2** antibody

Catalog Number: 111280

Product name

HCFC2 antibody

**Specificity** 

human, mouse, rat; other species not tested.

**Antibody description** 

HCFC2 Rabbit Polyclonal antibody. Positive WB detected in mouse testis tissue. Observed molecular weight by Western-blot: 87kd

**Dilutions** 

Recommended Dilution:

WB: 1:500-1:5000

**Validations** 

mouse testis tissue were subjected to SDS PAGE followed by western blot with Catalog No:111280(HCFC2 antibody) at dilution of 1:300